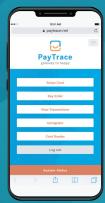

## PayTrace GO

We know your business never stops. PayTrace GO runs at your pace. The app offers full virtual terminal access, accepting

merchant transactions on the go and managing those same transactions in the office.

Our encrypted card reader is secure, giving you access to reports from the field. As always, PayTrace GO lowers your processing costs with access to Level II and Level III processing.

## Features

- Swiped & keyed sales transactions
- Web application with reporting
- Email receipts
- Add invoice numbers
- Signature capture
- Mobile encrypted card reader
- Compatible with most iOS
  & Android devices